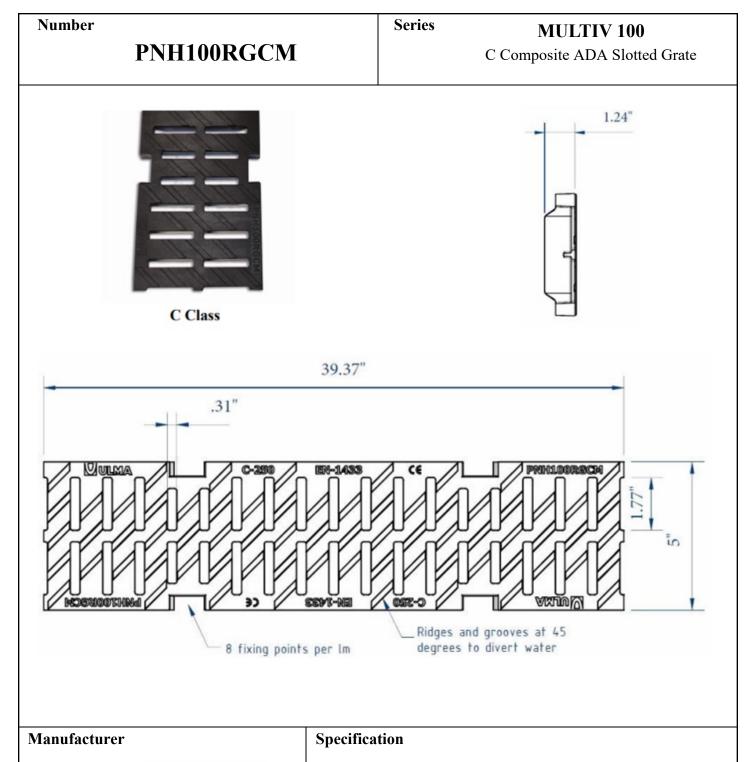

ULMA PNH100RGCM COMPOSITE ADA SLOTTED TRENCH DRAIN GRATE WITH CLASS C LOAD RATING (56,200 LBS./FT), SUPPLIED BY TRENCH DRAIN SUPPLY

DISCLAIMER - The customer and the customer's architects, engineers, consultants, and other professionals are completely responsible for the selection installation and maintenance of any product purchased from Trench Drain Supply and/or its manufacturers. TRENCH DRAIN SUPPLY MAKES NO WARRANTY, EXPRESS OR IMPLIED, AS TO THE SUITABILITY, DESIGN, MERCHANTIBILITY, OR FITNESS OF THE PRODUCT FOR CUSTOMERS APPLICATION. The drawing and information provided remain the property and copyright of the manufacturer listed. The manufacturer reserves the right to modify specification without notice.